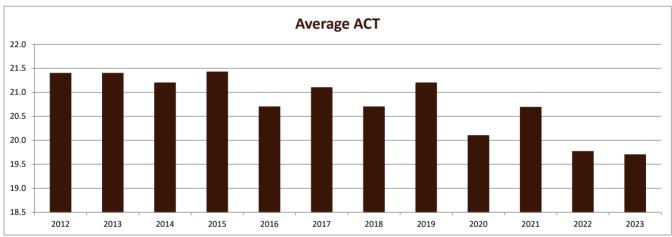

## **SMSU New First Year Enrollment History**

Academic Credentials, Gender, & Residency Fall Semesters 2012 to 2023

| Category        | 2012  | 2013  | 2014  | 2015  | 2016  | 2017  | 2018  | 2019  | 2020  | 2021  | 2022  | 2023  |
|-----------------|-------|-------|-------|-------|-------|-------|-------|-------|-------|-------|-------|-------|
| ACT             |       |       |       |       |       |       |       |       |       |       |       |       |
| Average         | 21.4  | 21.4  | 21.2  | 21.4  | 20.7  | 21.1  | 20.7  | 21.2  | 20.1  | 20.7  | 19.8  | 19.7  |
| 25th Percentile | 19    | 19    | 19    | 19    | 19    | 18    | 17    | 18    | 17    | 18    | 17    | 17    |
| 75th Percentile | 24    | 24    | 23    | 24    | 23    | 24    | 23    | 24    | 23    | 23    | 23    | 23    |
| % Submitting    | 93.0% | 94.0% | 91.7% | 87.5% | 86.6% | 91.3% | 96.2% | 88.6% | 78.8% | 57.5% | 52.6% | 48.6% |
| Gender          |       |       |       |       |       |       |       |       |       |       |       |       |
| % Female        | 60.5% | 56.6% | 48.8% | 53.0% | 52.9% | 56.3% | 55.0% | 54.0% | 54.7% | 51.6% | 51.6% | 55.2% |
| % Male          | 39.5% | 43.4% | 50.3% | 47.0% | 47.1% | 43.4% | 45.0% | 46.0% | 44.7% | 45.1% | 45.1% | 43.5% |
| % Unknown/Other |       |       |       | 0.8%  |       | 0.3%  | 0.3%  |       | 0.6%  | 3.3%  | 3.3%  | 1.4%  |
| High School     |       |       |       |       |       |       |       |       |       |       |       |       |
| Avg Class Rank  | 55.5% | 56.7% | 54.6% | 53.3% | 50.9% | 55.6% | 54.3% | 56.1% | 55.0% | 60.2% | 60.2% | 60.1% |
| Avg Class Size  | 163   | 155   | 162   | 172   | 186   | 185   | 166   | 163   | 168   | 200   | 200   | 143   |
| Residency       |       |       |       |       |       |       |       |       |       |       |       |       |
| MN Resident     | 77.4% | 77.1% | 73.0% | 74.6% | 66.9% | 74.1% | 72.8% | 69.0% | 70.8% | 56.3% | 71.7% | 72.8% |
| International   | 2.9%  | 1.2%  | 4.2%  | 8.7%  | 13.5% | 4.8%  | 1.1%  | 2.7%  | 0.6%  | 11.4% | 11.4% | 5.7%  |