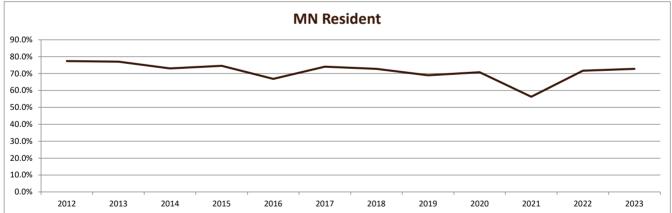

## **SMSU New First Year Enrollment History**

Academic Credentials, Gender, & Residency Fall Semesters 2012 to 2023

| Category        | 2012  | 2013  | 2014  | 2015  | 2016  | 2017  | 2018  | 2019  | 2020  | 2021  | 2022  | 2023  |
|-----------------|-------|-------|-------|-------|-------|-------|-------|-------|-------|-------|-------|-------|
| ACT             |       |       |       |       |       |       |       |       |       |       |       |       |
| Average         | 21.4  | 21.4  | 21.2  | 21.4  | 20.7  | 21.1  | 20.7  | 21.2  | 20.1  | 20.7  | 19.8  | 19.7  |
| 25th Percentile | 19    | 19    | 19    | 19    | 19    | 18    | 17    | 18    | 17    | 18    | 17    | 17    |
| 75th Percentile | 24    | 24    | 23    | 24    | 23    | 24    | 23    | 24    | 23    | 23    | 23    | 23    |
| % Submitting    | 93.0% | 94.0% | 91.7% | 87.5% | 86.6% | 91.3% | 96.2% | 88.6% | 78.8% | 57.5% | 52.6% | 48.6% |
| Gender          |       |       |       |       |       |       |       |       |       |       |       |       |
| % Female        | 60.5% | 56.6% | 48.8% | 53.0% | 52.9% | 56.3% | 55.0% | 54.0% | 54.7% | 51.6% | 51.6% | 55.2% |
| % Male          | 39.5% | 43.4% | 50.3% | 47.0% | 47.1% | 43.4% | 45.0% | 46.0% | 44.7% | 45.1% | 45.1% | 43.5% |
| % Unknown/Other |       |       |       | 0.8%  |       | 0.3%  | 0.3%  |       | 0.6%  | 3.3%  | 3.3%  | 1.4%  |
| High School     |       |       |       |       |       |       |       |       |       |       |       |       |
| Avg Class Rank  | 55.5% | 56.7% | 54.6% | 53.3% | 50.9% | 55.6% | 54.3% | 56.1% | 55.0% | 60.2% | 60.2% | 60.1% |
| Avg Class Size  | 163   | 155   | 162   | 172   | 186   | 185   | 166   | 163   | 168   | 200   | 200   | 143   |
| Residency       |       |       |       |       |       |       |       |       |       |       |       |       |
| MN Resident     | 77.4% | 77.1% | 73.0% | 74.6% | 66.9% | 74.1% | 72.8% | 69.0% | 70.8% | 56.3% | 71.7% | 72.8% |
| International   | 2.9%  | 1.2%  | 4.2%  | 8.7%  | 13.5% | 4.8%  | 1.1%  | 2.7%  | 0.6%  | 11.4% | 11.4% | 5.7%  |