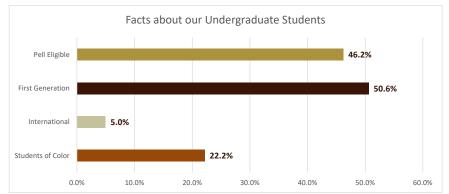

| 132   | 134   | 178   | 164   | 164   | 161   |
| Hispanic                                             | 93    | 100   | 118   | 130   | 148   | 167   |
| Hawaiian/Pacific Islander                            | 2     | 3     | 10    | 9     | 2     | 3     |
| Two or More Races                                    | 78    | 60    | 66    | 70    | 64    | 68    |
| International                                        | 115   | 109   | 90    | 135   | 108   | 102   |
| Unknown                                              | 22    | 19    | 23    | 36    | 40    | 35    |
| White                                                | 1,535 | 1,448 | 1,406 | 1,368 | 1,365 | 1,434 |
| Total                                                | 2,029 | 1,924 | 1,949 | 1,970 | 1,947 | 2,026 |