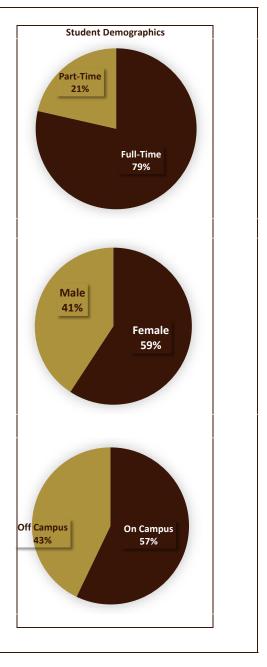

| 132   | 134   | 178   | 164   | 164   | 161   |
| Hispanic                                             | 93    | 100   | 118   | 130   | 148   | 167   |
| Hawaiian/Pacific Islander                            | 2     | 3     | 10    | 9     | 2     | 3     |
| Two or More Races                                    | 78    | 60    | 66    | 70    | 64    | 68    |
| International                                        | 115   | 109   | 90    | 135   | 108   | 102   |
| Unknown                                              | 22    | 19    | 23    | 36    | 40    | 35    |
| White                                                | 1,535 | 1,448 | 1,406 | 1,368 | 1,365 | 1,434 |
| Total                                                | 2,029 | 1,924 | 1,949 | 1,970 | 1,947 | 2,026 |