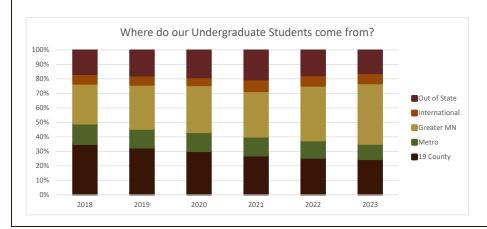

| 132   | 134   | 178   | 164   | 164   | 161   |
| Hispanic                                             | 93    | 100   | 118   | 130   | 148   | 167   |
| Hawaiian/Pacific Islander                            | 2     | 3     | 10    | 9     | 2     | 3     |
| Two or More Races                                    | 78    | 60    | 66    | 70    | 64    | 68    |
| International                                        | 115   | 109   | 90    | 135   | 108   | 102   |
| Unknown                                              | 22    | 19    | 23    | 36    | 40    | 35    |
| White                                                | 1,535 | 1,448 | 1,406 | 1,368 | 1,365 | 1,434 |
| Total                                                | 2,029 | 1,924 | 1,949 | 1,970 | 1,947 | 2,026 |